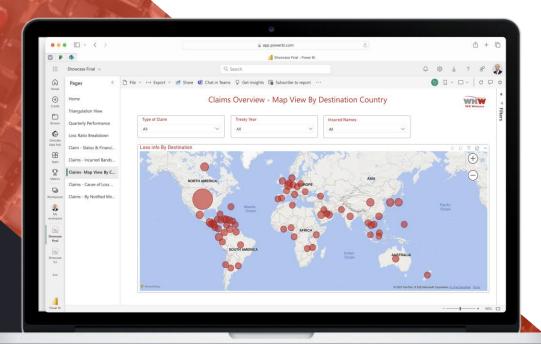

### Claims Console®

### **CLOUD BASED CLAIMS MANAGEMENT**

Next generation cloud-based claims management system with fully customized online tools to help our clients manage both insured and self-insured (SIR) transit claims.

ClaimsConsole® delivers MI data that is connected, customized and secure.

- Secure ISO27001
- ✓ API Ready
- ✓ Realtime DA
- ✓ Insurtec