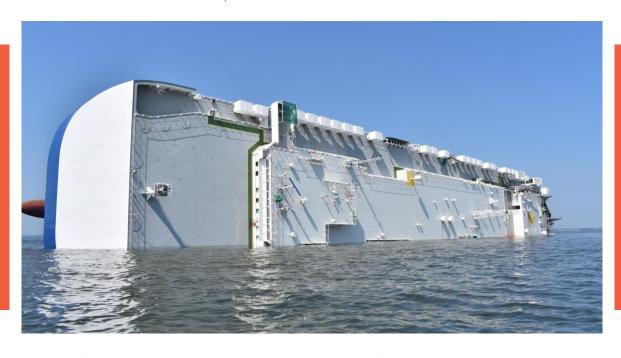

## CASE STUDY: GOLDEN RAY

\$10.5m

WKW succeeded in recovering over USD10.5 million from the vessel owner and its insurers. In some cases, this included litigating claims in Kuwait to avoid the otherwise mandatory application of Korean and US law which would have capped recoveries at only USD500 per vehicle.

4,100 VEHICLES

✓ \$142 MILLION

SEPTEMBER 2019

✓ USA > MIDDLE EAST

The "Golden Ray" capsized shortly after leaving the port of Brunswick, USA, in September 2019 bound for Middle Eastern ports. The vessel was carrying 4,100 vehicles which were all declared a total loss. WKW represented a number of cargo insurers representing almost 75% of the vehicles on board. Investigations concluded that the cause of the casualty was incorrect ballast water calculations. The vessel was therefore unseaworthy and WKW succeeded in recovering over USD10.5 million from the vessel owner and its insurers...